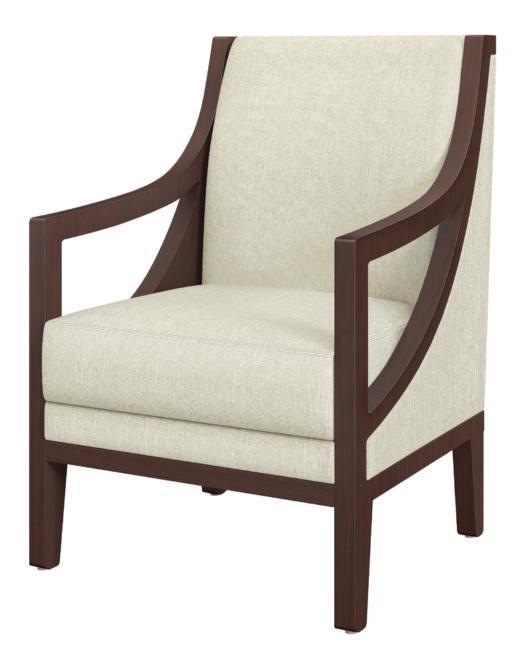

## Lounge

KWalu. Furnishing the Future

A refreshing mix between retro and modern, Kwalu's Monreale Lounge collection delivers a mid-century modern look and feel to your common area. The elegance of the straight square back is accentuated and framed by the dramatic sweep of the arms. The seat cushion of the lounge chair and love seat is luxurious and removable for easy cleaning. Optional piping or decorative nail head trim along the perimeter of Monreale will add another level of style.

Model: MNR111 26W 30D 38H 23SW 20SD 19SH 25AH

Durable Finish Kwalu's proprietary finish doesn't have any of the drawbacks of wood. The finish is moisture impervious, easy to clean and maintenance-free.