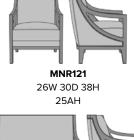

Model: MNR111 26W 30D 38H 23SW 20SD 19SH 25AH

Durable Finish Kwalu's proprietary finish doesn't have any of the drawbacks of wood. The finish is moisture impervious, easy to clean and maintenance-free.

26W 30D 38H 25AH

49.5W 30D 38H 25AH