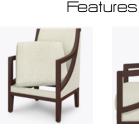

## Lounge

KWalu. Furnishing the Future

A refreshing mix between retro and modern, Kwalu's Monreale Lounge collection delivers a mid-century modern look and feel to your common area. The elegance of the straight square back is accentuated and framed by the dramatic sweep of the arms. The seat cushion of the lounge chair and love seat is luxurious and removable for easy cleaning. Optional piping or decorative nail head trim along the perimeter of Monreale will add another level of style.

Model: MNR111 26W 30D 38H 23SW 20SD 19SH 25AH

Durable Finish Kwalu's proprietary finish doesn't have any of the drawbacks of wood. The finish is moisture impervious, easy to clean and maintenance-free.