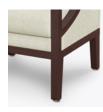

**Concealed Cleanout** Concealed cleanout eliminates a debris build-up behind the seat cushion.

Removable Seat Cushion Removable seat cushion prevents buildup of debris and provides for easy maintenance.